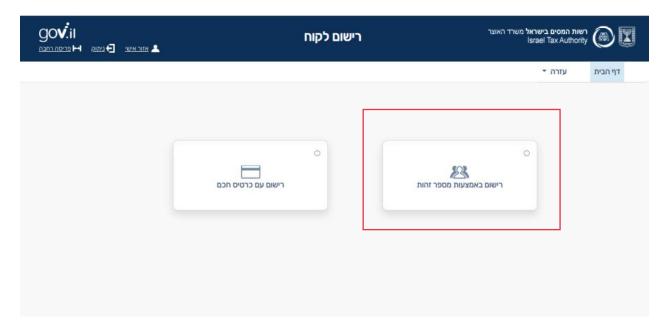

#### שלבי רישום לאזור האישי של רשות המיסים בישראל

خطوات تسجيل الدخول الى المنطقة الشخصية بسلطة الضرائب



+ x -ב רשות המסים בישראל - חיפוש ב







# מכאן מתחילים - הזדהות ורישום לקוח באתר:





# כניסה לרישום לקוח חדש





### רישום באמצעות מספר זהות





אחרי מילוי מספר הזהות, מתקבלת רשימת שאלות. יש לענות על <u>שתי שאלות,</u> במידה ועונים רק על שאלה <u>אחת</u> יתקבלו שאלות נוספות





#### פרטי כרטיס אשראי





#### פרטים מטופס 106





#### נתוני דיווח למס הכנסה או למע"מ





### סיסמה שהופקה במשרד המס





### שאלות נוספות

יש למלא 2 שאלות נוספות





#### מילוי פרטי התקשרות (אחרי מענה תקין לשאלות, או ישירות בכניסה עם כרטיס חכם)



יש להזין מספר הטלפון של הלקוח עצמו.



# אימות טלפון





# מילוי כתובת מייל





## אימות כתובת מייל





### בחירת אמצעי התקשרות מועדף (לפעמים הבאות)





# בחירה או קבלת קוד משתמש





בחירת קוד משתמש קבוע