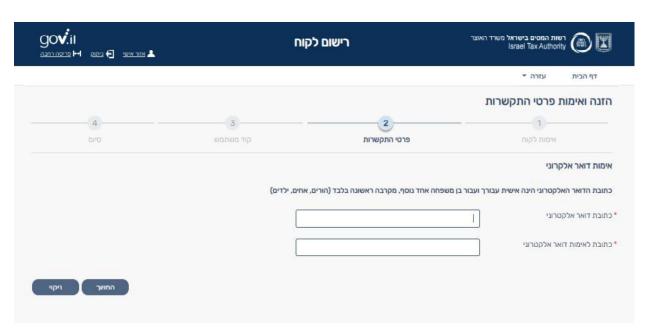

#### שלבי רישום לאזור האישי של רשות המיסים בישראל

خطوات تسجيل الدخول الى المنطقة الشخصية بسلطة الضرائب



+ x -ב רשות המסים בישראל - חיפוש ב







# מכאן מתחילים - הזדהות ורישום לקוח באתר:





# כניסה לרישום לקוח חדש





### רישום באמצעות מספר זהות





אחרי מילוי מספר הזהות, מתקבלת רשימת שאלות. יש לענות על <u>שתי שאלות,</u> במידה ועונים רק על שאלה <u>אחת</u> יתקבלו שאלות נוספות





#### פרטי כרטיס אשראי





#### פרטים מטופס 106





#### נתוני דיווח למס הכנסה או למע"מ





### סיסמה שהופקה במשרד המס





### שאלות נוספות

יש למלא 2 שאלות נוספות





#### מילוי פרטי התקשרות (אחרי מענה תקין לשאלות, או ישירות בכניסה עם כרטיס חכם)



יש להזין מספר הטלפון של הלקוח עצמו.



# אימות טלפון





# מילוי כתובת מייל





## אימות כתובת מייל





### בחירת אמצעי התקשרות מועדף (לפעמים הבאות)





# בחירה או קבלת קוד משתמש





בחירת קוד משתמש קבוע