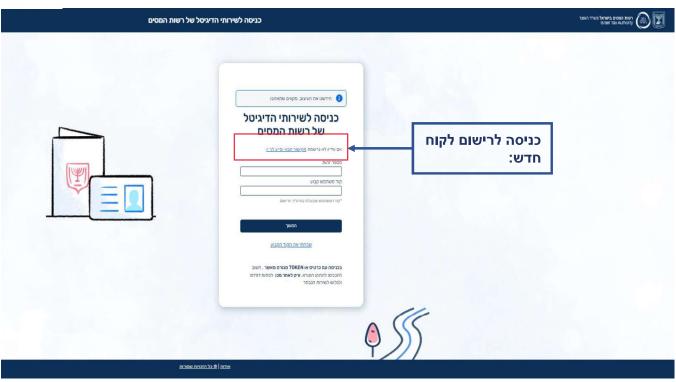

#### שלבי רישום לאזור האישי של רשות המיסים בישראל

خطوات تسجيل الدخول الى المنطقة الشخصية بسلطة الضرائب



+ x -ב רשות המסים בישראל - חיפוש ב







# מכאן מתחילים - הזדהות ורישום לקוח באתר:





# כניסה לרישום לקוח חדש





### רישום באמצעות מספר זהות





אחרי מילוי מספר הזהות, מתקבלת רשימת שאלות. יש לענות על <u>שתי שאלות,</u> במידה ועונים רק על שאלה <u>אחת</u> יתקבלו שאלות נוספות





#### פרטי כרטיס אשראי





#### פרטים מטופס 106





#### נתוני דיווח למס הכנסה או למע"מ





### סיסמה שהופקה במשרד המס





### שאלות נוספות

יש למלא 2 שאלות נוספות





#### מילוי פרטי התקשרות (אחרי מענה תקין לשאלות, או ישירות בכניסה עם כרטיס חכם)



יש להזין מספר הטלפון של הלקוח עצמו.



# אימות טלפון





# מילוי כתובת מייל





## אימות כתובת מייל





### בחירת אמצעי התקשרות מועדף (לפעמים הבאות)





# בחירה או קבלת קוד משתמש





בחירת קוד משתמש קבוע