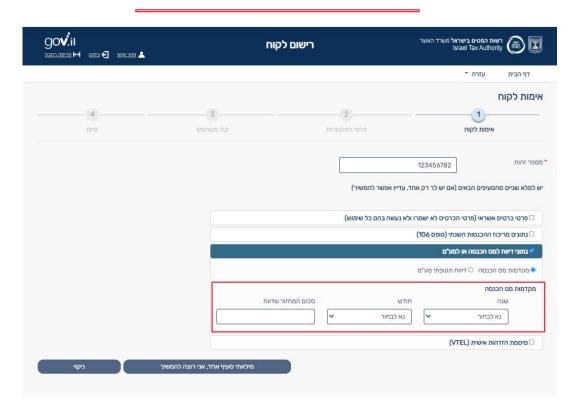

#### שלבי רישום לאזור האישי של רשות המיסים בישראל

خطوات تسجيل الدخول الى المنطقة الشخصية بسلطة الضرائب



+ x -ב רשות המסים בישראל - חיפוש ב







# מכאן מתחילים - הזדהות ורישום לקוח באתר:





# כניסה לרישום לקוח חדש





### רישום באמצעות מספר זהות





אחרי מילוי מספר הזהות, מתקבלת רשימת שאלות. יש לענות על <u>שתי שאלות,</u> במידה ועונים רק על שאלה <u>אחת</u> יתקבלו שאלות נוספות





#### פרטי כרטיס אשראי





#### פרטים מטופס 106





#### נתוני דיווח למס הכנסה או למע"מ





### סיסמה שהופקה במשרד המס





### שאלות נוספות

יש למלא 2 שאלות נוספות





#### מילוי פרטי התקשרות (אחרי מענה תקין לשאלות, או ישירות בכניסה עם כרטיס חכם)



יש להזין מספר הטלפון של הלקוח עצמו.



# אימות טלפון





# מילוי כתובת מייל





## אימות כתובת מייל





### בחירת אמצעי התקשרות מועדף (לפעמים הבאות)





# בחירה או קבלת קוד משתמש





בחירת קוד משתמש קבוע