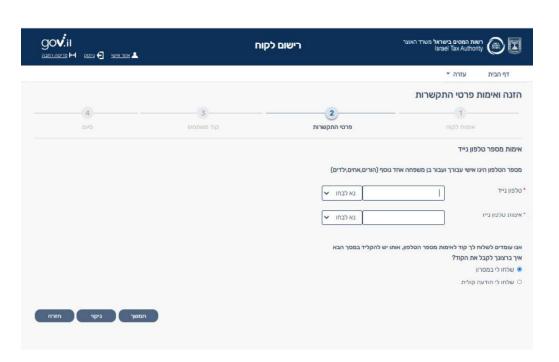

#### מילוי פרטי התקשרות (אחרי מענה תקין לשאלות, או ישירות בכניסה עם כרטיס חכם)

יש להזין מספר הטלפון של הלקוח עצמו.

# אימות טלפון