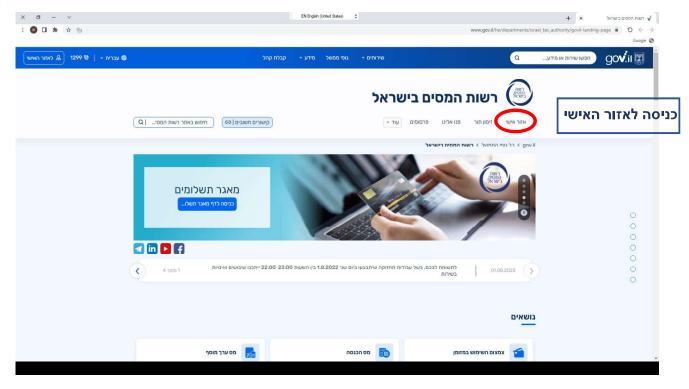

#### שלבי רישום לאזור האישי של רשות המיסים בישראל

خطوات تسجيل الدخول الى المنطقة الشخصية بسلطة الضرائب



+ x -ב רשות המסים בישראל - חיפוש ב







# מכאן מתחילים - הזדהות ורישום לקוח באתר:





# כניסה לרישום לקוח חדש





### רישום באמצעות מספר זהות





אחרי מילוי מספר הזהות, מתקבלת רשימת שאלות. יש לענות על <u>שתי שאלות,</u> במידה ועונים רק על שאלה <u>אחת</u> יתקבלו שאלות נוספות





#### פרטי כרטיס אשראי





#### פרטים מטופס 106





#### נתוני דיווח למס הכנסה או למע"מ





### סיסמה שהופקה במשרד המס





### שאלות נוספות

יש למלא 2 שאלות נוספות





#### מילוי פרטי התקשרות (אחרי מענה תקין לשאלות, או ישירות בכניסה עם כרטיס חכם)



יש להזין מספר הטלפון של הלקוח עצמו.



# אימות טלפון





# מילוי כתובת מייל





## אימות כתובת מייל





### בחירת אמצעי התקשרות מועדף (לפעמים הבאות)





# בחירה או קבלת קוד משתמש





בחירת קוד משתמש קבוע