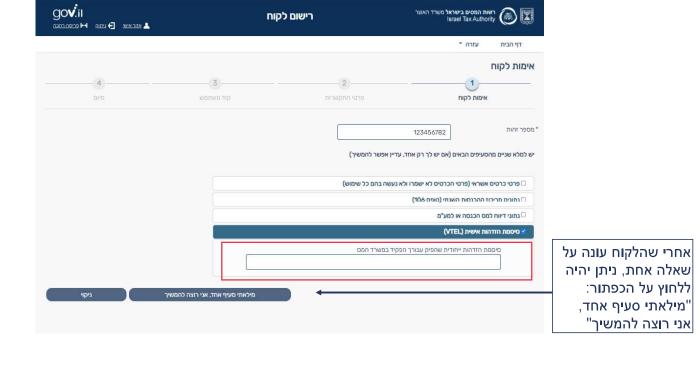

#### שלבי רישום לאזור האישי של רשות המיסים בישראל

خطوات تسجيل الدخول الى المنطقة الشخصية بسلطة الضرائب



+ x -ב רשות המסים בישראל - חיפוש ב







# מכאן מתחילים - הזדהות ורישום לקוח באתר:





# כניסה לרישום לקוח חדש





### רישום באמצעות מספר זהות





אחרי מילוי מספר הזהות, מתקבלת רשימת שאלות. יש לענות על <u>שתי שאלות,</u> במידה ועונים רק על שאלה <u>אחת</u> יתקבלו שאלות נוספות





#### פרטי כרטיס אשראי





#### פרטים מטופס 106





#### נתוני דיווח למס הכנסה או למע"מ





### סיסמה שהופקה במשרד המס





### שאלות נוספות

יש למלא 2 שאלות נוספות





#### מילוי פרטי התקשרות (אחרי מענה תקין לשאלות, או ישירות בכניסה עם כרטיס חכם)



יש להזין מספר הטלפון של הלקוח עצמו.



# אימות טלפון





# מילוי כתובת מייל





## אימות כתובת מייל





### בחירת אמצעי התקשרות מועדף (לפעמים הבאות)





# בחירה או קבלת קוד משתמש





בחירת קוד משתמש קבוע