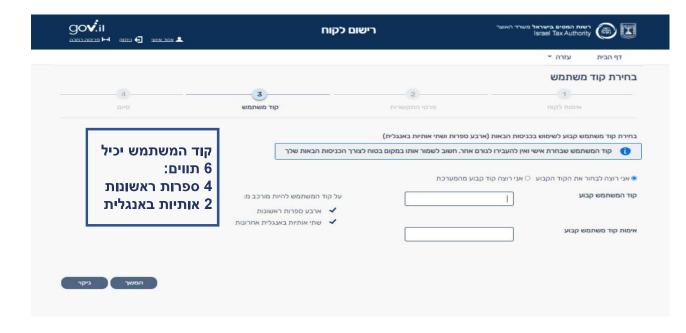

ל רשות המיסים בישראל

خطوات تسجيل الدخول الى المنطقة الشخصية بسلطة الضرائب



+ x -ב רשות המסים בישראל - חיפוש ב







# מכאן מתחילים - הזדהות ורישום לקוח באתר:





# כניסה לרישום לקוח חדש





### רישום באמצעות מספר זהות





אחרי מילוי מספר הזהות, מתקבלת רשימת שאלות. יש לענות על <u>שתי שאלות,</u> במידה ועונים רק על שאלה <u>אחת</u> יתקבלו שאלות נוספות





#### פרטי כרטיס אשראי





#### פרטים מטופס 106





#### נתוני דיווח למס הכנסה או למע"מ





### סיסמה שהופקה במשרד המס





### שאלות נוספות

יש למלא 2 שאלות נוספות





#### מילוי פרטי התקשרות (אחרי מענה תקין לשאלות, או ישירות בכניסה עם כרטיס חכם)



יש להזין מספר הטלפון של הלקוח עצמו.



# אימות טלפון





# מילוי כתובת מייל





## אימות כתובת מייל





### בחירת אמצעי התקשרות מועדף (לפעמים הבאות)





# בחירה או קבלת קוד משתמש





בחירת קוד משתמש קבוע