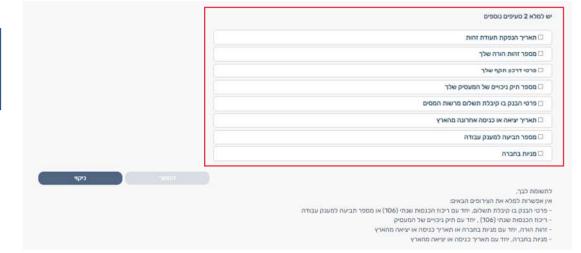

#### שלבי רישום לאזור האישי של רשות המיסים בישראל

خطوات تسجيل الدخول الى المنطقة الشخصية بسلطة الضرائب



+ x -ב רשות המסים בישראל - חיפוש ב







# מכאן מתחילים - הזדהות ורישום לקוח באתר:





# כניסה לרישום לקוח חדש





### רישום באמצעות מספר זהות





אחרי מילוי מספר הזהות, מתקבלת רשימת שאלות. יש לענות על <u>שתי שאלות,</u> במידה ועונים רק על שאלה <u>אחת</u> יתקבלו שאלות נוספות





#### פרטי כרטיס אשראי





#### פרטים מטופס 106





#### נתוני דיווח למס הכנסה או למע"מ





### סיסמה שהופקה במשרד המס





### שאלות נוספות

יש למלא 2 שאלות נוספות





#### מילוי פרטי התקשרות (אחרי מענה תקין לשאלות, או ישירות בכניסה עם כרטיס חכם)



יש להזין מספר הטלפון של הלקוח עצמו.



# אימות טלפון





# מילוי כתובת מייל





## אימות כתובת מייל





### בחירת אמצעי התקשרות מועדף (לפעמים הבאות)





# בחירה או קבלת קוד משתמש





בחירת קוד משתמש קבוע