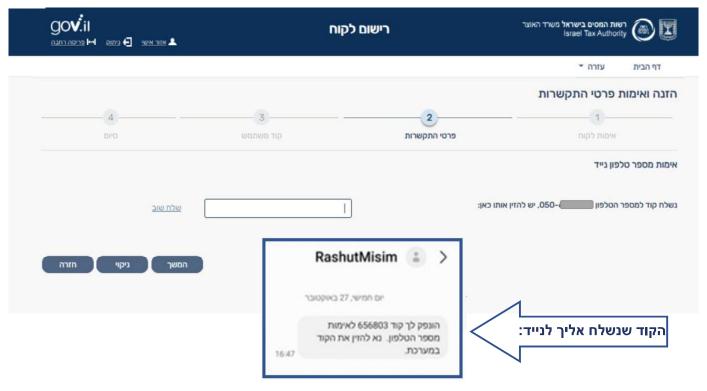

#### שלבי רישום לאזור האישי של רשות המיסים בישראל

خطوات تسجيل الدخول الى المنطقة الشخصية بسلطة الضرائب



+ x -ב רשות המסים בישראל - חיפוש ב







# מכאן מתחילים - הזדהות ורישום לקוח באתר:





# כניסה לרישום לקוח חדש





### רישום באמצעות מספר זהות





אחרי מילוי מספר הזהות, מתקבלת רשימת שאלות. יש לענות על <u>שתי שאלות,</u> במידה ועונים רק על שאלה <u>אחת</u> יתקבלו שאלות נוספות





#### פרטי כרטיס אשראי





#### פרטים מטופס 106





#### נתוני דיווח למס הכנסה או למע"מ





### סיסמה שהופקה במשרד המס





### שאלות נוספות

יש למלא 2 שאלות נוספות





#### מילוי פרטי התקשרות (אחרי מענה תקין לשאלות, או ישירות בכניסה עם כרטיס חכם)



יש להזין מספר הטלפון של הלקוח עצמו.



# אימות טלפון





# מילוי כתובת מייל





## אימות כתובת מייל





### בחירת אמצעי התקשרות מועדף (לפעמים הבאות)





# בחירה או קבלת קוד משתמש





בחירת קוד משתמש קבוע