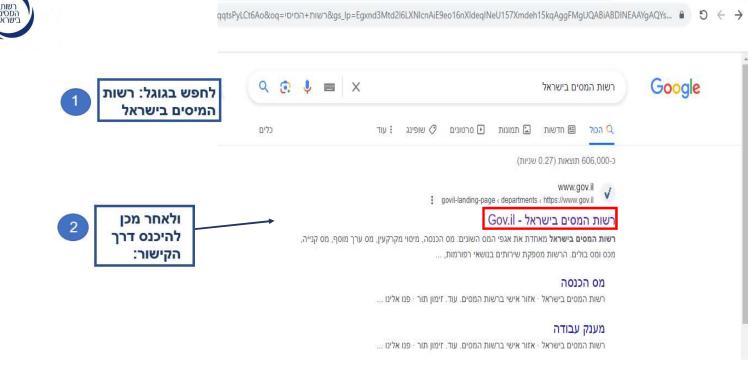

#### שלבי רישום לאזור האישי של רשות המיסים בישראל

خطوات تسجيل الدخول الى المنطقة الشخصية بسلطة الضرائب



+ x -ב רשות המסים בישראל - חיפוש ב







# מכאן מתחילים - הזדהות ורישום לקוח באתר:





# כניסה לרישום לקוח חדש





### רישום באמצעות מספר זהות





אחרי מילוי מספר הזהות, מתקבלת רשימת שאלות. יש לענות על <u>שתי שאלות,</u> במידה ועונים רק על שאלה <u>אחת</u> יתקבלו שאלות נוספות





#### פרטי כרטיס אשראי





#### פרטים מטופס 106





#### נתוני דיווח למס הכנסה או למע"מ





### סיסמה שהופקה במשרד המס





### שאלות נוספות

יש למלא 2 שאלות נוספות





#### מילוי פרטי התקשרות (אחרי מענה תקין לשאלות, או ישירות בכניסה עם כרטיס חכם)



יש להזין מספר הטלפון של הלקוח עצמו.



# אימות טלפון





# מילוי כתובת מייל





## אימות כתובת מייל





### בחירת אמצעי התקשרות מועדף (לפעמים הבאות)





# בחירה או קבלת קוד משתמש





בחירת קוד משתמש קבוע