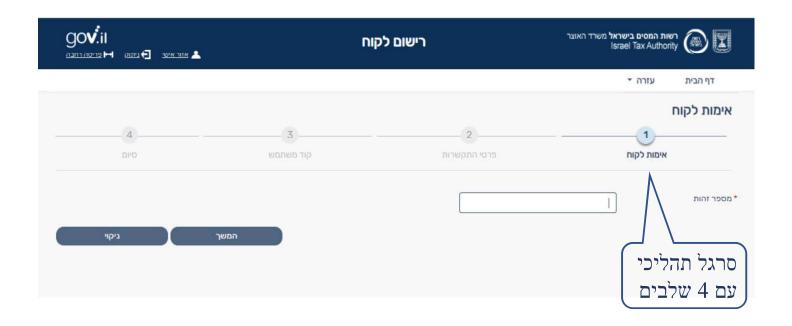

### רישום באמצעות מספר זהות

אחרי מילוי מספר הזהות, מתקבלת רשימת שאלות. יש לענות על <u>שתי שאלות,</u> במידה ועונים רק על שאלה <u>אחת</u> יתקבלו שאלות נוספות