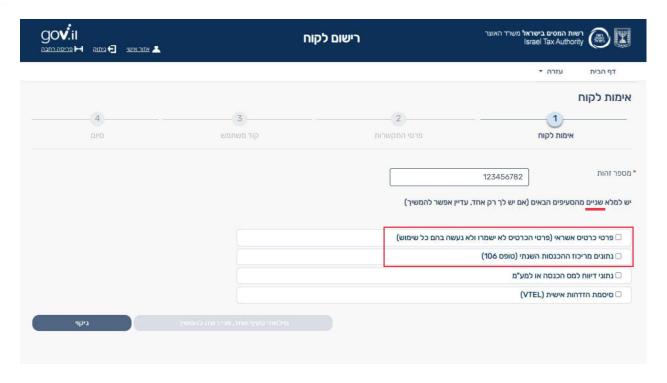

### רישום באמצעות מספר זהות

אחרי מילוי מספר הזהות, מתקבלת רשימת שאלות. יש לענות על <u>שתי שאלות,</u> במידה ועונים רק על שאלה <u>אחת</u> יתקבלו שאלות נוספות

#### פרטי כרטיס אשראי

#### פרטים מטופס 106

#### נתוני דיווח למס הכנסה או למע"מ