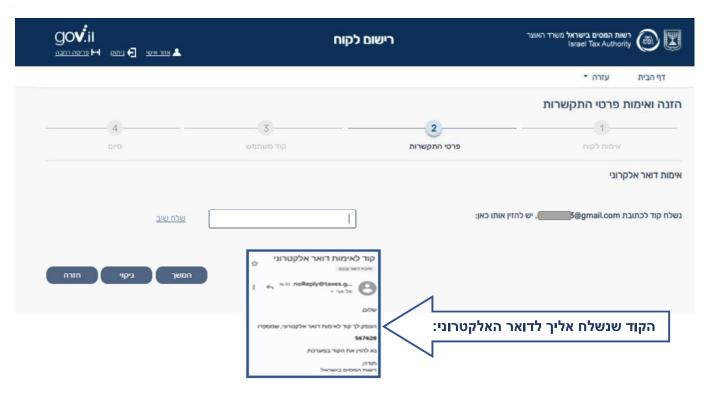

#### שלבי רישום לאזור האישי של רשות המיסים בישראל

خطوات تسجيل الدخول الى المنطقة الشخصية بسلطة الضرائب



+ x -ב רשות המסים בישראל - חיפוש ב







# מכאן מתחילים - הזדהות ורישום לקוח באתר:





# כניסה לרישום לקוח חדש





### רישום באמצעות מספר זהות





אחרי מילוי מספר הזהות, מתקבלת רשימת שאלות. יש לענות על <u>שתי שאלות,</u> במידה ועונים רק על שאלה <u>אחת</u> יתקבלו שאלות נוספות





#### פרטי כרטיס אשראי





#### פרטים מטופס 106





#### נתוני דיווח למס הכנסה או למע"מ





### סיסמה שהופקה במשרד המס





### שאלות נוספות

יש למלא 2 שאלות נוספות





#### מילוי פרטי התקשרות (אחרי מענה תקין לשאלות, או ישירות בכניסה עם כרטיס חכם)



יש להזין מספר הטלפון של הלקוח עצמו.



# אימות טלפון





# מילוי כתובת מייל





## אימות כתובת מייל





### בחירת אמצעי התקשרות מועדף (לפעמים הבאות)





# בחירה או קבלת קוד משתמש





בחירת קוד משתמש קבוע