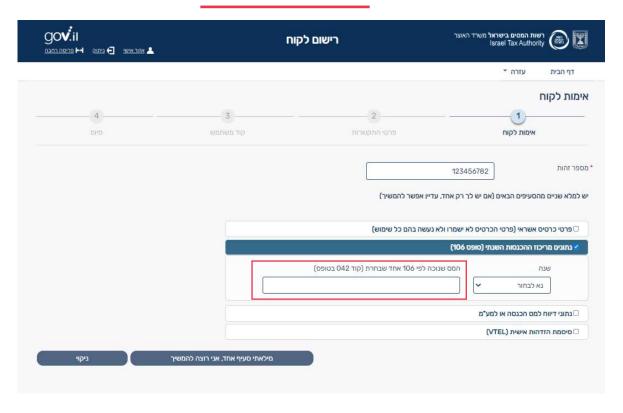

#### שלבי רישום לאזור האישי של רשות המיסים בישראל

خطوات تسجيل الدخول الى المنطقة الشخصية بسلطة الضرائب



+ x -ב רשות המסים בישראל - חיפוש ב







# מכאן מתחילים - הזדהות ורישום לקוח באתר:





# כניסה לרישום לקוח חדש





### רישום באמצעות מספר זהות





אחרי מילוי מספר הזהות, מתקבלת רשימת שאלות. יש לענות על <u>שתי שאלות,</u> במידה ועונים רק על שאלה <u>אחת</u> יתקבלו שאלות נוספות





#### פרטי כרטיס אשראי





#### פרטים מטופס 106





#### נתוני דיווח למס הכנסה או למע"מ





### סיסמה שהופקה במשרד המס





### שאלות נוספות

יש למלא 2 שאלות נוספות





#### מילוי פרטי התקשרות (אחרי מענה תקין לשאלות, או ישירות בכניסה עם כרטיס חכם)



יש להזין מספר הטלפון של הלקוח עצמו.



# אימות טלפון





# מילוי כתובת מייל





## אימות כתובת מייל





### בחירת אמצעי התקשרות מועדף (לפעמים הבאות)





# בחירה או קבלת קוד משתמש





בחירת קוד משתמש קבוע