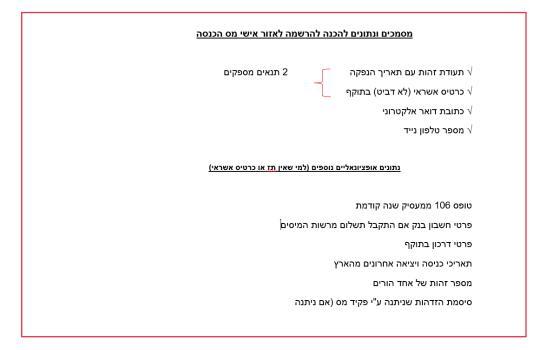

### רישום באמצעות מספר זהות

אחרי מילוי מספר הזהות, מתקבלת רשימת שאלות. יש לענות על <u>שתי שאלות,</u> במידה ועונים רק על שאלה <u>אחת</u> יתקבלו שאלות נוספות

#### פרטי כרטיס אשראי

#### פרטים מטופס 106

#### נתוני דיווח למס הכנסה או למע"מ

### שאלות נוספות

יש למלא 2 שאלות נוספות