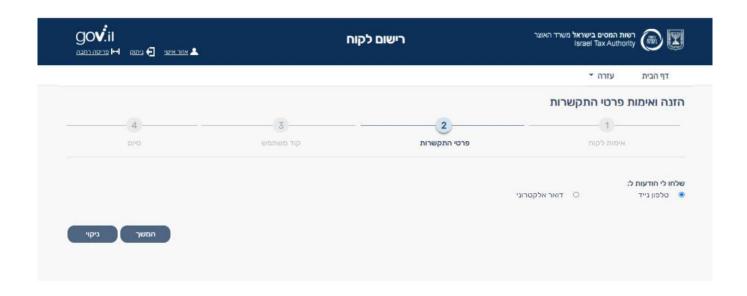

#### שלבי רישום לאזור האישי של רשות המיסים בישראל

خطوات تسجيل الدخول الى المنطقة الشخصية بسلطة الضرائب



+ x -ב רשות המסים בישראל - חיפוש ב







# מכאן מתחילים - הזדהות ורישום לקוח באתר:





# כניסה לרישום לקוח חדש





### רישום באמצעות מספר זהות





אחרי מילוי מספר הזהות, מתקבלת רשימת שאלות. יש לענות על <u>שתי שאלות,</u> במידה ועונים רק על שאלה <u>אחת</u> יתקבלו שאלות נוספות





#### פרטי כרטיס אשראי





#### פרטים מטופס 106





#### נתוני דיווח למס הכנסה או למע"מ





### סיסמה שהופקה במשרד המס





### שאלות נוספות

יש למלא 2 שאלות נוספות





#### מילוי פרטי התקשרות (אחרי מענה תקין לשאלות, או ישירות בכניסה עם כרטיס חכם)



יש להזין מספר הטלפון של הלקוח עצמו.



# אימות טלפון





# מילוי כתובת מייל





## אימות כתובת מייל





### בחירת אמצעי התקשרות מועדף (לפעמים הבאות)





# בחירה או קבלת קוד משתמש





בחירת קוד משתמש קבוע