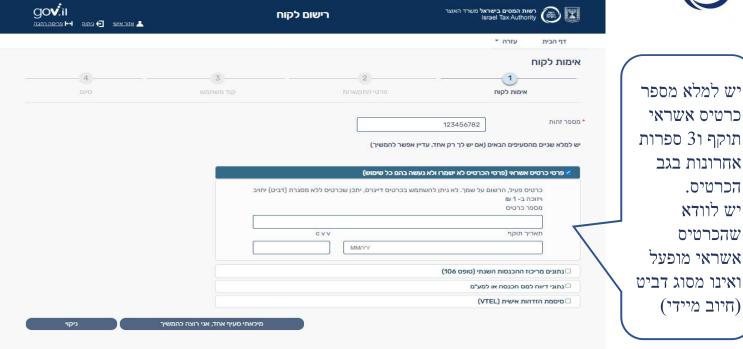

### רישום באמצעות מספר זהות

אחרי מילוי מספר הזהות, מתקבלת רשימת שאלות. יש לענות על <u>שתי שאלות,</u> במידה ועונים רק על שאלה <u>אחת</u> יתקבלו שאלות נוספות

#### פרטי כרטיס אשראי

#### פרטים מטופס 106

#### נתוני דיווח למס הכנסה או למע"מ

### סיסמה שהופקה במשרד המס